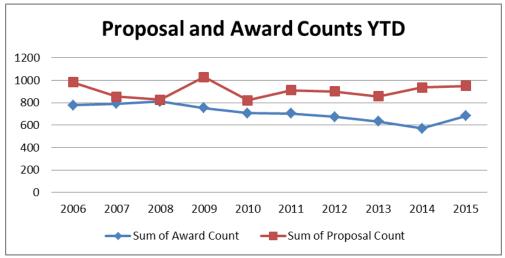

27,552  | \$2,867,131   | \$2,710,506  | \$8,082,413  | \$4,760,691  | \$7,195,054  | \$7,076,181  |
| Other<br>Federal   | \$18,617,698 | \$12,248,439 | \$16,322,201 | \$14,187,303 | \$19,507,693  | \$18,724,256 | \$10,305,938 | \$5,422,832  | \$8,401,448  | \$9,921,874  |
| Corporations       | \$5,474,309  | \$9,710,038  | \$7,684,270  | \$4,767,274  | \$8,515,705   | \$5,825,700  | \$4,568,940  | \$5,750,218  | \$5,951,999  | \$3,989,046  |
| NIH                | \$43,690,128 | \$44,101,963 | \$45,429,250 | \$55,168,300 | \$57,098,179  | \$47,525,029 | \$54,605,262 | \$29,250,445 | \$36,058,146 | \$51,418,659 |
| Grand Total<br>YTD | \$92,326,218 | \$92,238,069 | \$89,546,053 | \$96,664,377 | \$108,169,391 | \$96,347,397 | \$93,541,446 | \$62,836,719 | \$69,780,482 | \$92,764,858 |







|            | 2006 YTD      | 2007 YTD      | 2008 YTD      | 2009 YTD      | 2010 YTD      | 2011 YTD      | 2012 YTD      | 2013 YTD      | 2014 YTD      | 2015 YTD      |
|------------|---------------|---------------|---------------|---------------|---------------|---------------|---------------|---------------|---------------|---------------|
| Proposal   |               |               |               |               |               |               |               |               |               |               |
| Total Cost | \$506,500,830 | \$467,744,777 | \$465,724,946 | \$589,974,107 | \$442,168,429 | \$492,290,349 | \$540,989,250 | \$578,654,807 | \$443,621,467 | \$554,988,959 |