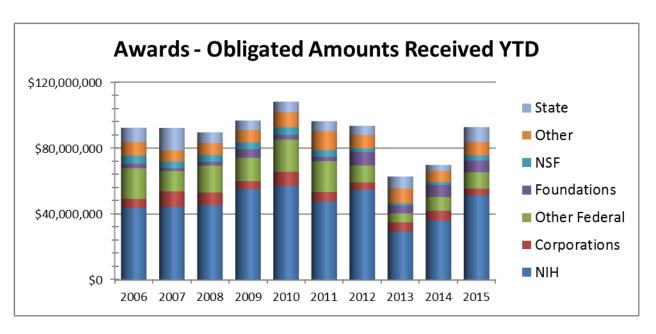

## RESEARCH AWARDS AND PROPOSALS YEAR-TO-DATE FY 2015 May 31, 2015

| Sponsor<br>Type    | 2006 YTD     | 2007 YTD     | 2008 YTD     | 2009 YTD     | 2010 YTD      | 2011 YTD     | 2012 YTD     | 2013 YTD     | 2014 YTD     | 2015 YTD     |
|--------------------|--------------|--------------|--------------|--------------|---------------|--------------|--------------|--------------|--------------|--------------|
| State              | \$8,559,683  | \$13,660,531 | \$6,529,741  | \$5,673,899  | \$6,432,705   | \$5,962,667  | \$5,649,587  | \$7,332,238  | \$3,678,366  | \$8,951,665  |
| Other              | \$8,328,658  | \$6,696,583  | \$7,309,114  | \$7,624,618  | \$9,243,647   | \$11,688,272 | \$8,040,499  | \$8,946,861  | \$6,722,245  | \$8,,191,843 |
| NSF                | \$4,843,565  | \$4,145,398  | \$3,999,571  | \$4,015,431  | \$4,504,330   | \$3,910,967  | \$2,288,806  | \$1,373,434  | \$1,773,226  | \$3,215,591  |
| Foundations        | \$2,812,177  | \$1,675,116  | \$2,271,906  | \$5,227,552  | \$2,867,131   | \$2,710,506  | \$8,082,413  | \$4,760,691  | \$7,195,054  | \$7,076,181  |
| Other<br>Federal   | \$18,617,698 | \$12,248,439 | \$16,322,201 | \$14,187,303 | \$19,507,693  | \$18,724,256 | \$10,305,938 | \$5,422,832  | \$8,401,448  | \$9,921,874  |
| Corporations       | \$5,474,309  | \$9,710,038  | \$7,684,270  | \$4,767,274  | \$8,515,705   | \$5,825,700  | \$4,568,940  | \$5,750,218  | \$5,951,999  | \$3,989,046  |
| NIH                | \$43,690,128 | \$44,101,963 | \$45,429,250 | \$55,168,300 | \$57,098,179  | \$47,525,029 | \$54,605,262 | \$29,250,445 | \$36,058,146 | \$51,418,659 |
| Grand Total<br>YTD | \$92,326,218 | \$92,238,069 | \$89,546,053 | \$96,664,377 | \$108,169,391 | \$96,347,397 | \$93,541,446 | \$62,836,719 | \$69,780,482 | \$92,764,858 |