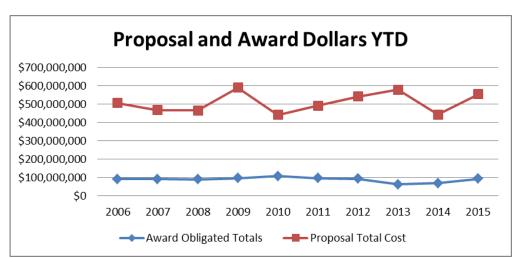

|            | 2006 YTD      | 2007 YTD      | 2008 YTD      | 2009 YTD      | 2010 YTD      | 2011 YTD      | 2012 YTD      | 2013 YTD      | 2014 YTD      | 2015 YTD      |
|------------|---------------|---------------|---------------|---------------|---------------|---------------|---------------|---------------|---------------|---------------|
| Proposal   |               |               |               |               |               |               |               |               |               |               |
| Total Cost | \$506,500,830 | \$467,744,777 | \$465,724,946 | \$589,974,107 | \$442,168,429 | \$492,290,349 | \$540,989,250 | \$578,654,807 | \$443,621,467 | \$554,988,959 |