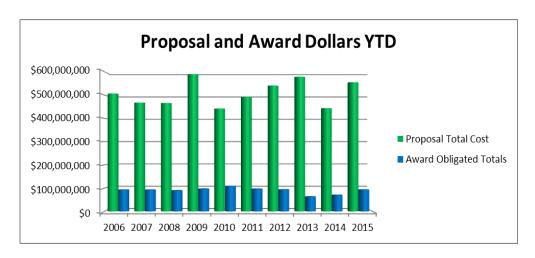

|            | 2006 YTD      | 2007 YTD      | 2008 YTD      | 2009 YTD      | 2010 YTD      | 2011 YTD      | 2012 YTD      | 2013 YTD      | 2014 YTD      | 2015 YTD      |
|------------|---------------|---------------|---------------|---------------|---------------|---------------|---------------|---------------|---------------|---------------|
| Proposal   |               |               |               |               |               |               |               |               |               |               |
| Total Cost | \$506,500,830 | \$467,744,777 | \$465,724,946 | \$589,974,107 | \$442,168,429 | \$492,290,349 | \$540,989,250 | \$578,654,807 | \$443,621,467 | \$554,988,959 |