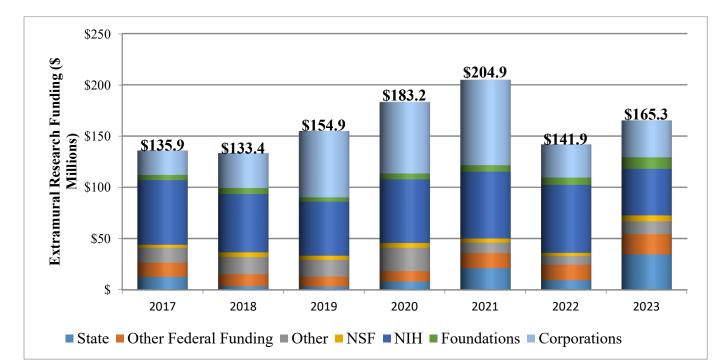

### **OBLIGATED RESEARCH AWARDS RECEIVED THROUGH Q3**

| Obligated     | FY            |               |               |               |               |               |               |
|---------------|---------------|---------------|---------------|---------------|---------------|---------------|---------------|
| Sponsor Type  | 2017          | 2018          | 2019          | 2020          | 2021          | 2022          | 2023          |
| Corporations  | \$23,853,857  | \$34,053,737  | \$64,747,989  | \$69,778,847  | \$83,329,836  | \$32,465,863  | \$36,045,033  |
| Foundations   | \$5,169,339   | \$5,980,525   | \$4,163,787   | \$5,810,446   | \$6,382,827   | \$7,115,631   | \$11,284,993  |
| NIH           | \$62,945,663  | \$56,815,786  | \$52,776,143  | \$62,028,033  | \$65,143,845  | \$66,290,224  | \$45,353,476  |
| NSF           | \$3,004,875   | \$4,588,818   | \$4,038,665   | \$4,600,876   | \$3,954,237   | \$3,117,566   | \$5,695,692   |
| Other         | \$14,581,658  | \$16,790,984  | \$16,450,325  | \$22,773,774  | \$10,130,055  | \$8,374,267   | \$12,646,916  |
| Other Federal |               |               |               |               |               |               |               |
| Funding       | \$13,798,150  | \$11,652,014  | \$9,621,412   | \$10,285,239  | \$14,889,233  | \$15,237,626  | \$19,735,585  |
| State         | \$12,568,741  | \$3,478,148   | \$3,117,673   | \$7,949,233   | \$21,028,976  | \$9,270,602   | \$34,504,047  |
| Grand Total   | \$135,922,284 | \$133,360,012 | \$154,915,993 | \$183,226,447 | \$204,859,010 | \$141,871,779 | \$165,265,742 |