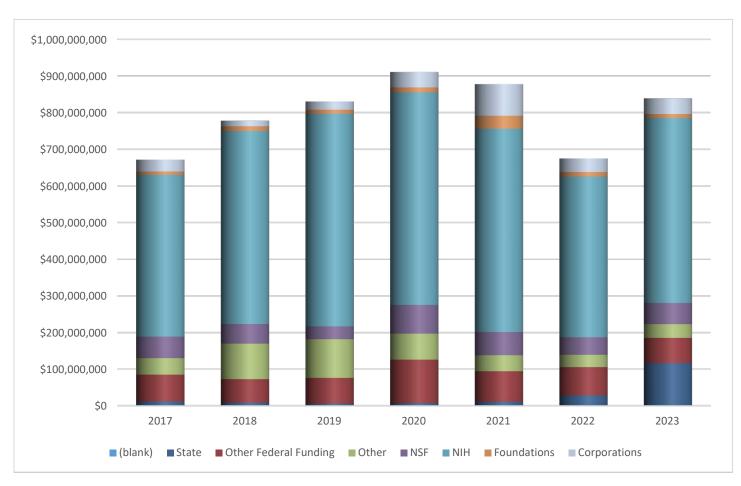

#### **PROPOSALS SUBMITTED – TOTAL COST**

|                                                   | FY                   |                      |                      |                      |                      |                      |                      |
|---------------------------------------------------|----------------------|----------------------|----------------------|----------------------|----------------------|----------------------|----------------------|
|                                                   | 2017                 | 2018                 | 2019                 | 2020                 | 2021                 | 2022                 | 2023                 |
| Sponsor<br>Type (Using<br>Prime if<br>Applicable) | Sum of Total<br>Cost |
| Corporations                                      | \$32,298,660         | \$15,111,891         | \$22,339,013         | \$42,088,018         | \$86,155,245         | \$36,773,001         | \$42,845,712         |
| Foundations                                       | \$9,013,397          | \$12,935,121         | \$11,271,997         | \$13,754,109         | \$35,430,968         | \$12,416,307         | \$10,773,826         |
| NIH                                               | \$441,400,062        | \$526,261,674        | \$579,572,181        | \$579,245,013        | \$554,265,417        | \$438,540,541        | \$504,289,527        |
| NSF                                               | \$58,872,924         | \$53,753,841         | \$35,080,365         | \$78,643,810         | \$63,513,013         | \$47,838,894         | \$57,830,010         |
| Other<br>Other                                    | \$45,000,673         | \$96,996,911         | \$105,758,776        | \$70,902,720         | \$43,757,669         | \$33,683,661         | \$37,555,623         |
| Federal<br>Funding                                | \$73,461,375         | \$64,101,399         | \$70,408,395         | \$118,857,226        | \$83,354,896         | \$77,400,861         | \$69,172,391         |
| State                                             | \$11,575,748         | \$8,594,783          | \$5,757,142          | \$7,167,414          | \$10,970,977         | \$27,235,041         | \$116,151,501        |
| (blank)                                           |                      | \$2,000              |                      |                      |                      | \$958,410            | \$130,000            |
| Grand Total                                       | \$671,622,839        | \$777,757,620        | \$830,187,870        | \$910,658,310        | \$877,448,184        | \$674,846,717        | \$838,748,591        |