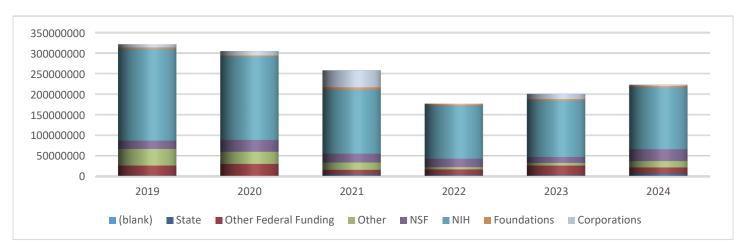

## THROUGH Q1 2024

|                                                | FY                   |                      |                      |                      |                      |                      |
|------------------------------------------------|----------------------|----------------------|----------------------|----------------------|----------------------|----------------------|
|                                                | 2019                 | 2020                 | 2021                 | 2022                 | 2023                 | 2024                 |
| Sponsor Type<br>(Using Prime<br>if Applicable) | Sum of Total<br>Cost |
| Corporations                                   | \$7,811,489          | \$10,676,017         | \$41,325,163         | \$1,830,577          | \$12,742,764         | \$3,245,865          |
| Foundations                                    | \$4,252,697          | \$2,735,902          | \$5,913,455          | \$3,731,983          | \$3,748,957          | \$3,497,316          |
| NIH                                            | \$222,514,150        | \$202,752,247        | \$155,699,142        | \$128,430,050        | \$137,177,176        | \$150,024,250        |
| NSF                                            | \$20,260,048         | \$28,860,643         | \$21,457,292         | \$20,478,535         | \$14,597,499         | \$28,810,371         |
| Other                                          | \$40,491,580         | \$29,630,835         | \$17,789,592         | \$5,712,493          | \$6,327,983          | \$15,611,250         |
| Other Federal<br>Funding                       | \$24,306,812         | \$28,980,935         | \$10,977,454         | \$12,847,917         | \$23,041,193         | \$14,805,753         |
| State                                          | \$1,972,642          | \$1,245,291          | \$4,898,825          | \$3,982,144          | \$3,225,820          | \$5,910,627          |
| (blank)                                        |                      |                      |                      |                      |                      | \$932,278            |
| Grand Total                                    | \$321,609,418        | \$304,881,871        | \$258,060,923        | \$177,013,699        | \$200,861,392        | \$222,837,709        |