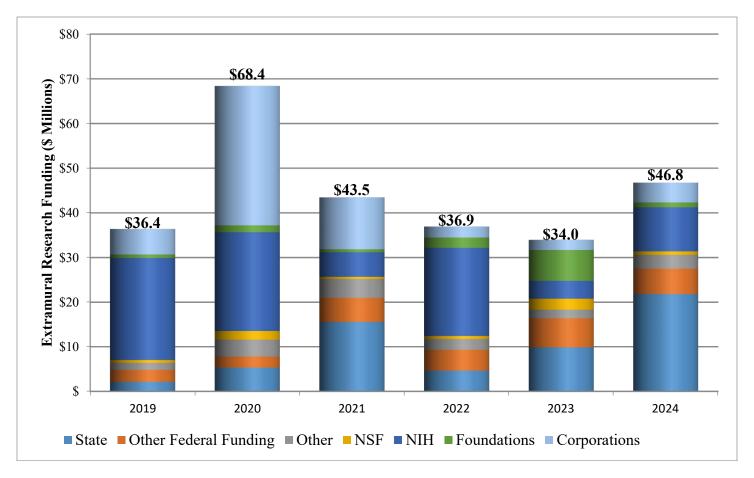

## OBLIGATED SPONSORED RESEARCH AWARDS RECEIVED THROUGH Q1 FY2024

| Obligated                                | FY           |              |              |              |              |              |
|------------------------------------------|--------------|--------------|--------------|--------------|--------------|--------------|
| Sponsor Type (Using Prime if Applicable) | 2019         | 2020         | 2021         | 2022         | 2023         | 2024         |
| Corporations                             | \$5,701,772  | \$31,184,919 | \$11,608,219 | \$2,453,916  | \$2,259,910  | \$4,426,432  |
| Foundations                              | \$791,395    | \$1,543,894  | \$659,947    | \$2,309,522  | \$6,908,185  | \$1,095,980  |
| NIH                                      | \$22,879,294 | \$22,144,474 | \$5,511,706  | \$19,759,545 | \$4,013,092  | \$9,860,870  |
| NSF                                      | \$645,607    | \$1,928,561  | \$480,241    | \$679,296    | \$2,452,420  | \$767,672    |
| Other                                    | \$1,566,065  | \$3,795,484  | \$4,224,958  | \$2,440,918  | \$1,924,521  | \$3,108,340  |
| Other Federal Funding                    | \$2,702,928  | \$2,498,917  | \$5,404,919  | \$4,653,867  | \$6,538,955  | \$5,683,593  |
| State                                    | \$2,108,425  | \$5,299,106  | \$15,573,081 | \$4,642,305  | \$9,859,719  | \$21,818,777 |
| Grand Total                              | \$36,395,486 | \$68,395,356 | \$43,463,071 | \$36,939,369 | \$33,956,802 | \$46,761,664 |