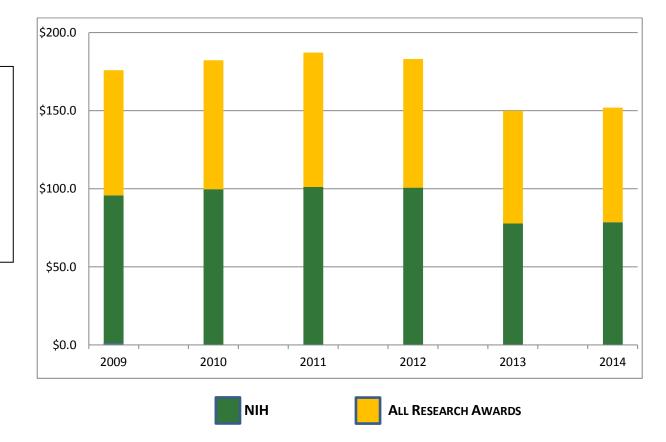

## SEPTEMBER 30

Research Awards (millions)

| Sponsor      |             |             |             |             |             |             |
|--------------|-------------|-------------|-------------|-------------|-------------|-------------|
| Туре         | FY2009      | FY 2010     | FY2011      | FY2012      | FY2013      | FY2014*     |
|              |             |             |             |             |             |             |
| State        | 9,516,848   | 8,200,769   | 9,822,887   | 12,550,118  | 12,174,377  | 7,769,870   |
| NSF          | 11,929,979  | 9,835,341   | 12,388,334  | 9,477,402   | 5,404,977   | 9,827,735   |
|              |             |             |             |             |             |             |
| Foundations  | 6,486,263   | 4,530,962   | 5,456,621   | 10,492,617  | 7,529,182   | 10,263,209  |
| Corporations | 6,989,964   | 11,165,090  | 11,033,138  | 7,842,817   | 10,945,325  | 11,055,679  |
| Federal      | 32,266,483  | 34,173,555  | 28,889,529  | 23,918,390  | 15,843,184  | 21,879,113  |
| Other        | 12,813,529  | 14,753,647  | 18,289,803  | 18,425,375  | 20,229,869  | 12,520,963  |
| NIH          | 94,772,928  | 99,633,847  | 101,044,397 | 100,624,276 | 77,684,181  | 78,603,871  |
| Total        | 174,936,889 | 182,293,211 | 187,239,887 | 182,950,997 | 149,811,095 | 151,920,440 |

## Wayne State University Research Awards (Year End Totals in Dollars)

\*2014 totals are still being analyzed and may be adjusted.