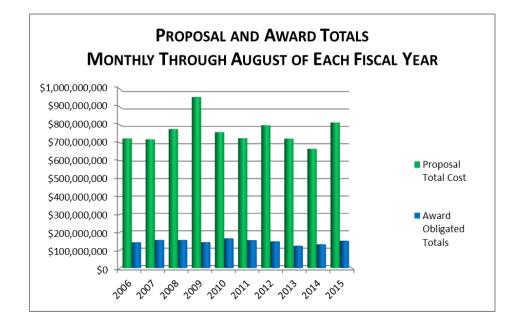

### COMPARISON OF PROPOSAL AND AWARD DOLLARS TOTALS THROUGH AUG. 31 OF EACH FISCAL YEAR

| Dollars                   | 2006<br>(Through<br>August) | 2007<br>(Through<br>August) | 2008<br>(Through<br>August) | 2009<br>(Through<br>August) | 2010<br>(Through<br>August) |
|---------------------------|-----------------------------|-----------------------------|-----------------------------|-----------------------------|-----------------------------|
| Award Obligated<br>Totals | \$141,621,952               | \$154,656,580               | \$154,504,001               | \$142,286,533               | \$163,845,688               |
| Proposal Total Cost       | \$724,504,229               | \$719,296,266               | \$776,829,990               | \$955,519,269               | \$759,390,511               |

| Dollars                   | 2011<br>(Through<br>August) | 2012<br>(Through<br>August) | 2013<br>(Through<br>August) | 2014<br>(Through<br>August) | 2015<br>(Through<br>August) |
|---------------------------|-----------------------------|-----------------------------|-----------------------------|-----------------------------|-----------------------------|
| Award Obligated<br>Totals | \$153,406,788               | \$146,797,346               | \$121,851,801               | \$130,105,207               | \$150,352,311               |
| Proposal Total Cost       | \$725,565,915               | \$798,118,707               | \$723,420,810               | \$666,581,178               | \$813,560,941               |