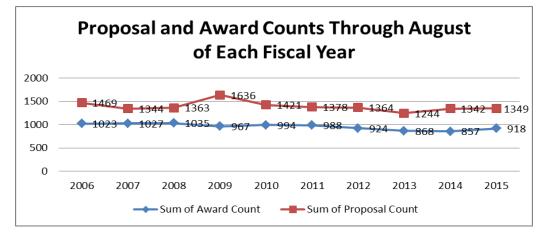

# COMPARISON OF TOTAL ANNUAL AWARDS THROUGH AUG. 31 OF EACH FISCAL YEAR

|              | 2006          | 2007          | 2008          | 2009          | 2010          |
|--------------|---------------|---------------|---------------|---------------|---------------|
| State        | \$9,275,659   | \$17,518,977  | \$16,827,971  | \$7,300,610   | \$7,844,996   |
| Other        | \$13,349,732  | \$9,386,309   | \$10,940,186  | \$11,412,431  | \$13,476,916  |
| NSF          | \$8,534,439   | \$6,196,740   | \$6,701,185   | \$7,688,210   | \$8,393,728   |
| Foundations  | \$4,920,466   | \$2,587,866   | \$4,234,745   | \$6,483,763   | \$4,939,177   |
| Other        |               |               |               |               |               |
| Federal      | \$26,054,874  | \$20,142,614  | \$21,368,329  | \$22,898,873  | \$29,828,356  |
| Corporations | \$8,190,059   | \$14,539,336  | \$9,788,561   | \$6,084,899   | \$10,952,113  |
| NIH          | \$71,296,723  | \$84,284,737  | \$84,643,023  | \$80,417,747  | \$88,410,403  |
| Grand Total  | \$141,621,952 | \$154,656,580 | \$154,504,001 | \$142,286,533 | \$163,845,688 |

|                  | 2011          | 2012          | 2013          | 2014          | 2015          |
|------------------|---------------|---------------|---------------|---------------|---------------|
| State            | \$8,447,972   | \$8,035,068   | \$9,504,613   | \$6,840,311   | \$18,303,658  |
| Other            | \$14,917,727  | \$15,875,329  | \$17,874,863  | \$11,117,811  | \$12,165,049  |
| NSF              | \$7,549,407   | \$4,920,359   | \$4,040,863   | \$9,334,065   | \$6,430,471   |
| Foundations      | \$5,186,368   | \$9,474,227   | \$7,061,463   | \$9,105,671   | \$11,917,438  |
| Other<br>Federal | \$23,713,201  | \$19,135,703  | \$9,841,159   | \$16,395,354  | \$17,993,344  |
| Corporations     | \$10,242,706  | \$6,528,882   | \$9,101,856   | \$9,440,071   | \$6,831,346   |
| NIH              | \$83,349,407  | \$82,827,777  | \$64,426,984  | \$67,871,923  | \$76,711,005  |
| Grand Total      | \$153,406,788 | \$146,797,346 | \$121,851,801 | \$130,105,207 | \$150,352,311 |