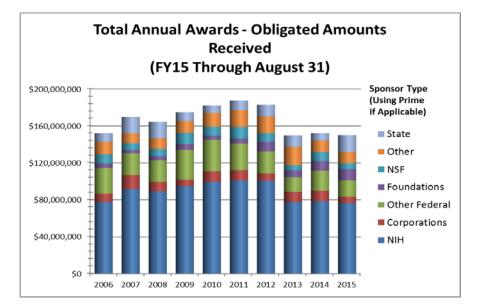

## TOTAL ANNUAL AWARDS (NOTE: FY15 IS THROUGH AUGUST 31, 2015)

|              | FY2006        | FY2007        | FY2008        | FY2009        | FY2010        |
|--------------|---------------|---------------|---------------|---------------|---------------|
| State        | \$9,285,409   | \$18,039,330  | \$17,696,316  | \$9,726,848   | \$8,200,769   |
| Other        | \$13,715,847  | \$10,543,661  | \$11,587,626  | \$12,813,529  | \$14,753,647  |
| NSF          | \$9,622,779   | \$7,388,967   | \$7,681,832   | \$11,925,875  | \$9,835,341   |
| Foundations  | \$4,931,146   | \$3,251,816   | \$4,434,172   | \$6,486,263   | \$4,530,962   |
| Other        |               |               |               |               |               |
| Federal      | \$27,793,529  | \$23,710,833  | \$23,215,224  | \$32,266,483  | \$34,173,555  |
| Corporations | \$9,039,074   | \$15,229,337  | \$10,423,452  | \$6,944,964   | \$11,165,090  |
| NIH          | \$77,664,857  | \$91,629,029  | \$89,268,706  | \$94,772,928  | \$99,633,847  |
| Grand Total  | \$152,052,641 | \$169,792,973 | \$164,307,329 | \$174,936,889 | \$182,293,211 |

|                  |               |               |               |               | FY2015<br>through |
|------------------|---------------|---------------|---------------|---------------|-------------------|
|                  | FY2011        | FY2012        | FY2013        | FY2014        | August 31         |
| State            | \$10,138,066  | \$12,550,118  | \$12,174,377  | \$7,769,870   | \$18,303,658      |
| Other            | \$18,289,803  | \$18,425,375  | \$20,229,869  | \$12,520,963  | \$12,165,049      |
| NSF              | \$12,388,334  | \$9,097,402   | \$5,404,977   | \$9,827,735   | \$6,430,471       |
| Foundations      | \$5,456,621   | \$10,492,617  | \$7,529,182   | \$10,263,209  | \$11,917,438      |
| Other<br>Federal | \$28,889,528  | \$23,918,390  | \$15,843,184  | \$21,879,113  | \$17,993,344      |
| Corporations     | \$11,033,138  | \$7,842,816   | \$10,945,325  | \$11,055,679  | \$6,831,346       |
| NIH              | \$101,044,397 | \$100,624,278 | \$77,684,181  | \$78,603,871  | \$76,711,005      |
| Grand Total      | \$187,239,887 | \$182,950,997 | \$149,811,095 | \$151,920,440 | \$150,352,311     |