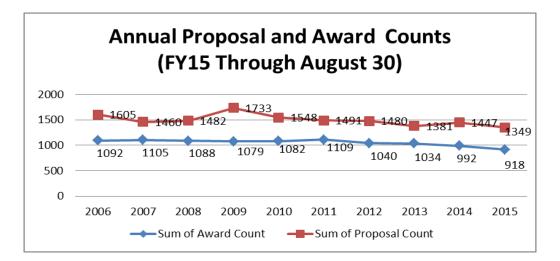

| \$18,289,803  | \$18,425,375  | \$20,229,869  | \$12,520,963  | \$12,165,049      |
| NSF              | \$12,388,334  | \$9,097,402   | \$5,404,977   | \$9,827,735   | \$6,430,471       |
| Foundations      | \$5,456,621   | \$10,492,617  | \$7,529,182   | \$10,263,209  | \$11,917,438      |
| Other<br>Federal | \$28,889,528  | \$23,918,390  | \$15,843,184  | \$21,879,113  | \$17,993,344      |
| Corporations     | \$11,033,138  | \$7,842,816   | \$10,945,325  | \$11,055,679  | \$6,831,346       |
| NIH              | \$101,044,397 | \$100,624,278 | \$77,684,181  | \$78,603,871  | \$76,711,005      |
| Grand Total      | \$187,239,887 | \$182,950,997 | \$149,811,095 | \$151,920,440 | \$150,352,311     |



### ANNUAL PROPOSAL AND AWARD DOLLARS TOTALS (FY15 THROUGH AUGUST 31)



|                    | FY2006        | FY2007        | FY2008        | FY2009          | FY2010        |
|--------------------|---------------|---------------|---------------|-----------------|---------------|
| Award<br>Obligated |               |               |               |                 |               |
| Totals             | \$152,052,641 | \$169,792,973 | \$164,307,329 | \$174,936,889   | \$182,293,211 |
| Proposal           |               |               |               |                 |               |
| Total              |               |               |               |                 |               |
| Cost               | \$794,470,262 | \$782,932,179 | \$839,992,329 | \$1,040,188,150 | \$808,115,528 |

|           | FY2011        | FY2012        | FY2013        |