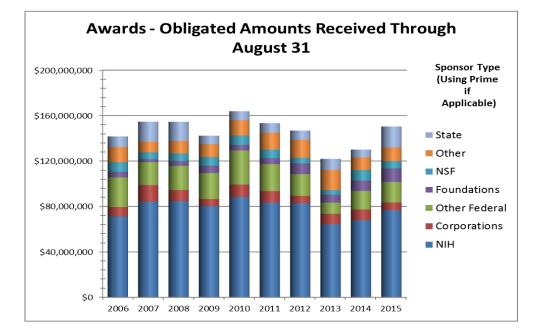

# COMPARISON OF TOTAL ANNUAL AWARDS THROUGH AUG. 31 OF EACH FISCAL YEAR

|              | 2006          | 2007          | 2008          | 2009          | 2010          |
|--------------|---------------|---------------|---------------|---------------|---------------|
| State        | \$9,275,659   | \$17,518,977  | \$16,827,971  | \$7,300,610   | \$7,844,996   |
| Other        | \$13,349,732  | \$9,386,309   | \$10,940,186  | \$11,412,431  | \$13,476,916  |
| NSF          | \$8,534,439   | \$6,196,740   | \$6,701,185   | \$7,688,210   | \$8,393,728   |
| Foundations  | \$4,920,466   | \$2,587,866   | \$4,234,745   | \$6,483,763   | \$4,939,177   |
| Other        |               |               |               |               |               |
| Federal      | \$26,054,874  | \$20,142,614  | \$21,368,329  | \$22,898,873  | \$29,828,356  |
| Corporations | \$8,190,059   | \$14,539,336  | \$9,788,561   | \$6,084,899   | \$10,952,113  |
| NIH          | \$71,296,723  | \$84,284,737  | \$84,643,023  | \$80,417,747  | \$88,410,403  |
| Grand Total  | \$141,621,952 | \$154,656,580 | \$154,504,001 | \$142,286,533 | \$163,845,688 |

|                  | 2011          | 2012          | 2013          | 2014          | 2015          |
|------------------|---------------|---------------|---------------|---------------|---------------|
| State            | \$8,447,972   | \$8,035,068   | \$9,504,613   | \$6,840,311   | \$18,303,658  |
| Other            | \$14,917,727  | \$15,875,329  | \$17,874,863  | \$11,117,811  | \$12,165,049  |
| NSF              | \$7,549,407   | \$4,920,359   | \$4,040,863   | \$9,334,065   | \$6,430,471   |
| Foundations      | \$5,186,368   | \$9,474,227   | \$7,061,463   | \$9,105,671   | \$11,917,438  |
| Other<br>Federal | \$23,713,201  | \$19,135,703  | \$9,841,159   | \$16,395,354  | \$17,993,344  |
| Corporations     | \$10,242,706  | \$6,528,882   | \$9,101,856   | \$9,440,071   | \$6,831,346   |
| NIH              | \$83,349,407  | \$82,827,777  | \$64,426,984  | \$67,871,923  | \$76,711,005  |
| Grand Total      | \$153,406,788 | \$146,797,346 | \$121,851,801 | \$130,105,207 | \$150,352,311 |