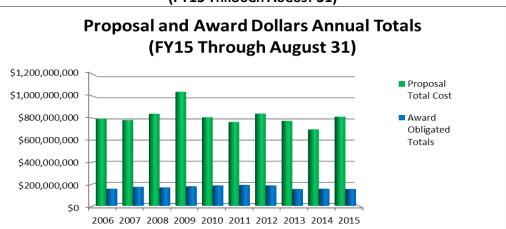

### ANNUAL PROPOSAL AND AWARD DOLLARS TOTALS (FY15 THROUGH AUGUST 31)

|                    | FY2006        | FY2007        | FY2008        | FY2009          | FY2010        |
|--------------------|---------------|---------------|---------------|-----------------|---------------|
| Award<br>Obligated |               |               |               |                 |               |
| Totals             | \$152,052,641 | \$169,792,973 | \$164,307,329 | \$174,936,889   | \$182,293,211 |
| Proposal           |               |               |               |                 |               |
| Total              |               |               |               |                 |               |
| Cost               | \$794,470,262 | \$782,932,179 | \$839,992,329 | \$1,040,188,150 | \$808,115,528 |

|           | FY2011        | FY2012        | FY2013        | FY2014        | FY2015<br>(Through<br>Aug 31) |
|-----------|---------------|---------------|---------------|---------------|-------------------------------|
| Award     |               |               |               |               |                               |
| Obligated |               |               |               |               |                               |
| Totals    | \$187,239,887 | \$182,950,997 | \$149,811,095 | \$151,920,440 | \$150,352,311                 |
| Proposal  |               |               |               |               |                               |
| Total     |               |               |               |               |                               |
| Cost      | \$764,923,687 | \$841,750,642 | \$775,014,953 | \$697,294,677 | \$813,560,941                 |