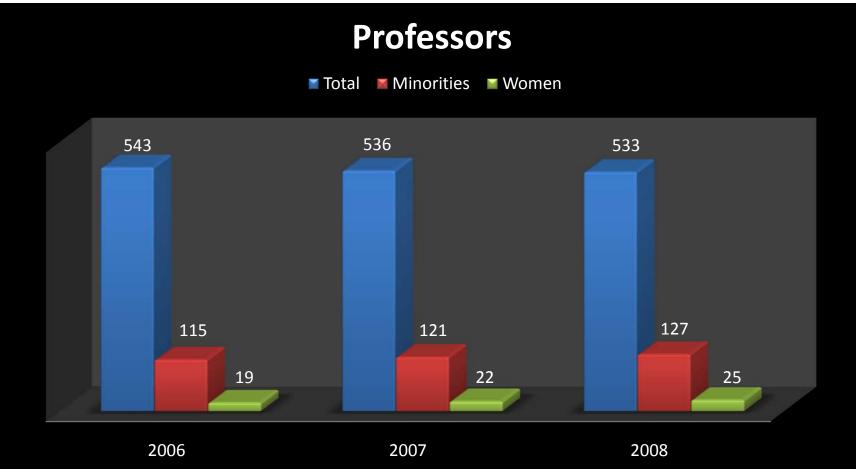

|                                   | 81.7%        | 0.0%                                      | 0.8%            | 1.7%                      | 84.2%            |
| Total                                      | 4,311                             | 1,249        | 543                                       | 88              | 14                        | 1,894            |
|                                            |                                   | 29.0%        | 12.6%                                     | 2.0%            | 0.3%                      | 43.9%            |

## Tenure & Non-Tenure System Faculty by Gender



### Tenure & Non-Tenure System Faculty by Race

## **3 Year Comparison**

👅 Total 📲 Non-Minority 📲 Minority



## Faculty by Rank 3 Year Comparison



## Faculty by Rank 3 Year Comparison



## Faculty by Rank 3 Year Comparison



### 2008 Temporary Employees by Position Classification and Race

| Туре         | <u>Asian /</u><br><u>Pacific</u><br>Islander | <u>Black</u> | <u>Hispanic</u> | <u>Native</u><br><u>American</u> | <u>White</u> | <u>Total</u> |
|--------------|----------------------------------------------|--------------|-----------------|----------------------------------|--------------|--------------|
| Clerical     | 12                                           | 95           | 3               | 1                                | 59           | 170          |
| Labor        | 0                                            | 23           | 4               | 0                                | 2            | 29           |
| Re