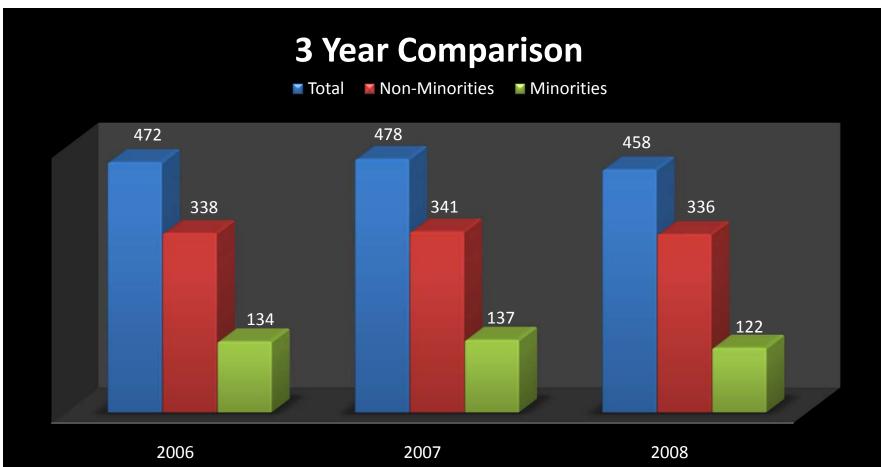

| 310               | 239          | 2                           | 7               | 2               | 250              |
|                                            |                   | 77.1%        | 0.6%                        | 2.3%            | 0.6%            | 80.6%            |
| Total                                      | 8,044             | 1,839        | 1309                        | 157             | 21              | 3,326            |
|                                            |                   | 22.9%        | 16.3%                       | 2.0%            | 0.3%            | 41.3%            |

#### Executive/Administrative/Managerial Employees by Gender

#### **3 Year Comparison**

👅 Total 🚿 Men 🚿 Women



#### Executive/Administrative/Managerial Employees by Race



### 2008 Total Full-Time Women Employee Headcount

| <u>Category</u>                            | <u>2008 Total</u><br><u>Women</u> | <u>Black</u> | <u>Asian / Pacific</u><br><u>Islander</u> | <u>Hispanic</u> | <u>Native</u><br>American | Total Minorities |
|--------------------------------------------|-----------------------------------|--------------|-------------------------------------------|-----------------|---------------------------|------------------|
| Executive / Administrative /<br>Managerial | 228                               | 61           | 3                                         | 5               | 0                         | 69               |
|                                            |                                   | 26.8%        | 1.3%