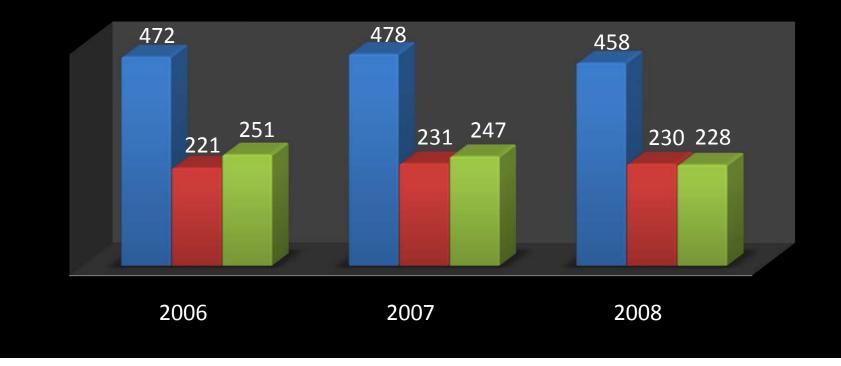

3.7%            |
| Service / Maintenance                      | 310               | 239          | 2                           | 7               | 2               | 250              |
|                                            |                   | 77.1%        | 0.6%                        | 2.3%            | 0.6%            | 80.6%            |
| Total                                      | 8,044             | 1,839        | 1309                        | 157             | 21              | 3,326            |
|                                            |                   | 22.9%        | 16.3%                       | 2.0%            | 0.3%            | 41.3%            |

#### Executive/Administrative/Managerial Employees by Gender

#### **3 Year Comparison**

👅 Total 🚿 Men 🚿 Women



#### Executive/Administrative/Managerial Employees by Race



### 2008 Total Full-Time Women Employee Headcount

| <u>Category</u>                            | <u>2008 Total</u><br><u>Women</u> | <u>Black</u> | <u>Asian / Pacific</u><br><u>Islander</u> | <u>Hispanic</u> | <u>Native</u><br>American | Total Minorities |
|--------------------------------------------|-----------------------------------|--------------|-------------------------------------------|-----------------|---------------------------|------------------|
| Executive / Administrative /<br>Managerial | 228                               | 61           | 3                                         | 5               | 0                         | 69               |
|                                            |