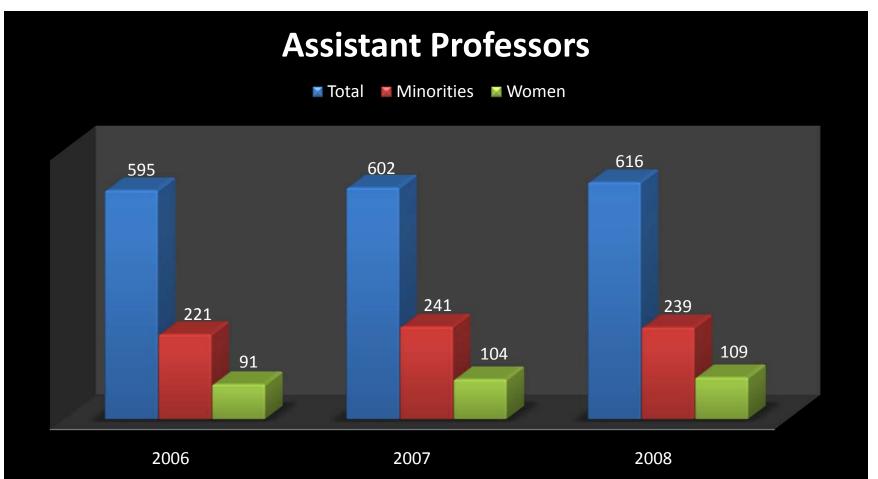

| 0.8%            | 1.7%                      | 84.2%            |
| Total                                      | 4,311                             | 1,249        | 543                                       | 88              | 14                        | 1,894            |
|                                            |                                   | 29.0%        | 12.6%                                     | 2.0%            | 0.3%                      | 43.9%            |

## Tenure & Non-Tenure System Faculty by Gender



### Tenure & Non-Tenure System Faculty by Race

## **3 Year Comparison**

👅 Total 📲 Non-Minority 📲 Minority



## Faculty by Rank 3 Year Comparison



## Faculty by Rank 3 Year Comparison



## Faculty by Rank 3 Year Comparison



### 2008 Temporary Employees by Position Classification and Race

| Туре         | <u>Asian /</u><br><u>Pacific</u><br>Islander | <u>Black</u> | <u>Hispanic</u> | <u>Native</u><br><u>American</u> | <u>White</u> | <u>Total</u> |
|--------------|----------------------------------------------|--------------|-----------------|----------------------------------|--------------|--------------|
| Clerical     | 12                                           | 95           | 3               | 1                                | 59           | 170          |
| Labor        | 0                                            | 23           | 4               | 0                                | 2            | 29           |
| Research     | 33                                           | 63           | 7