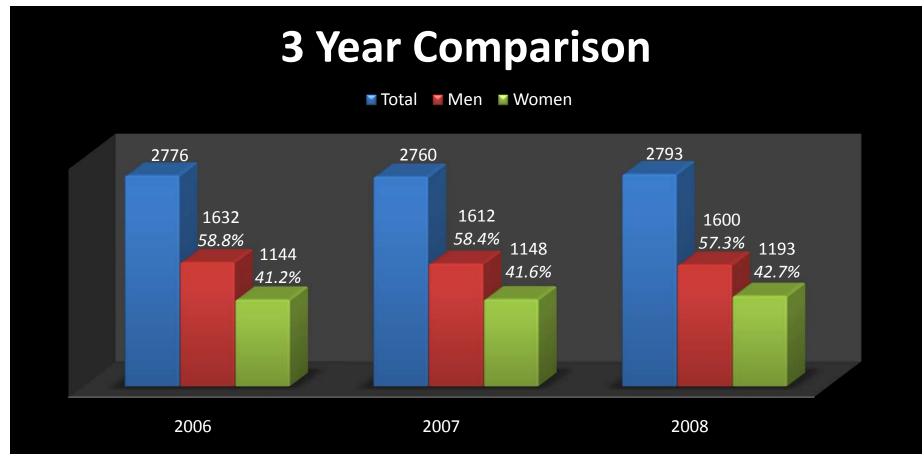

| 98           | 0                                         | 1               | 2                         | 101              |
|                                            |                                   | 81.7%        | 0.0%                                      | 0.8%            | 1.7%                      | 84.2%            |
| Total                                      | 4,311                             | 1,249        | 543                                       | 88              | 14                        | 1,894            |
|                                            |                                   | 29.0%        | 12.6%                                     | 2.0%            | 0.3%                      | 43.9%            |

## Tenure & Non-Tenure System Faculty by Gender



### Tenure & Non-Tenure System Faculty by Race

## **3 Year Comparison**

👅 Total 📲 Non-Minority 📲 Minority



## Faculty by Rank 3 Year Comparison



## Faculty by Rank 3 Year Comparison



## Faculty by Rank 3 Year Comparison



### 2008 Temporary Employees by Position Classification and Race

| Туре         | <u>Asian /</u><br><u>Pacific</u><br>Islander | <u>Black</u> | <u>Hispanic</u> | <u>Native</u><br><u>American</u> | <u>White</u> | <u>Total</u> |
|--------------|----------------------------------------------|--------------|-----------------|----------------------------------|--------------|--------------|
| Clerical     | 12                                           | 95           | 3               | 1                                | 59           | 170          |
| Labor