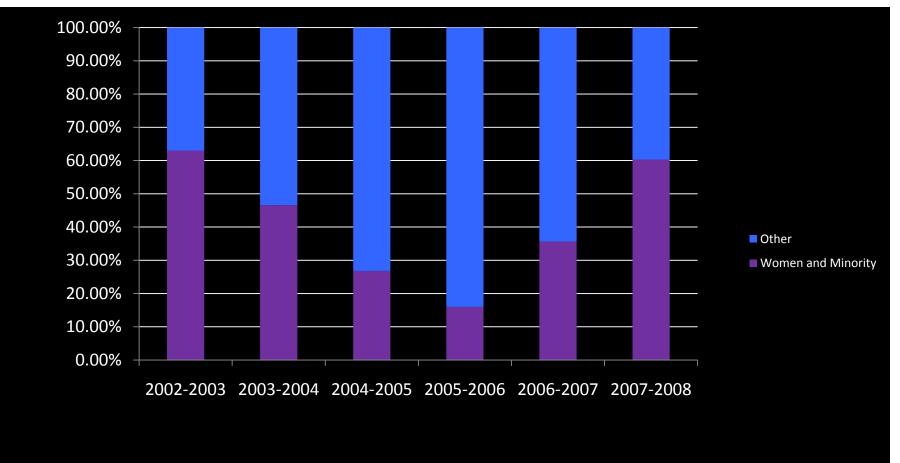

mployees by Position Classification and Gender

| Туре         | Female | Male   | Total |
|--------------|--------|--------|-------|
| Clerical     | 127    | 43     | 170   |
| Labor        | 11     | 18     | 29    |
| Professional | 228    | 143    | 371   |
| Research     | 204    | 75     | 279   |
| Service      | 9      | 11     | 20    |
| Totals:      | 579    | 290    | 869   |
| % of total:  | 66.62% | 33.37% |       |

## **Complaint Comparison Summary**

## Complaint Summary 3 - Year Comparison

Formal Complaints Initial Inquiries



#### Supplier Diversity – Construction and Professional Service Contracts



Office of Equal Opportunity

#### Supplier Diversity – Total General Purchasing Awards



#### Legal Counsel Fees Total Direct



#### **MUSIC Insurance Expenditures**



# CONCLUSION

February 2010