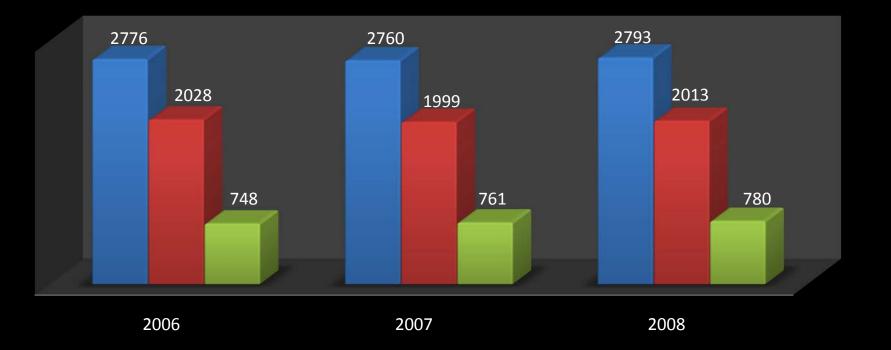

01              |
|                                            |                                   | 81.7%        | 0.0%                                      | 0.8%            | 1.7%                      | 84.2%            |
| Total                                      | 4,311                             | 1,249        | 543                                       | 88              | 14                        | 1,894            |
|                                            |                                   | 29.0%        | 12.6%                                     | 2.0%            | 0.3%                      | 43.9%            |

## Tenure & Non-Tenure System Faculty by Gender



### Tenure & Non-Tenure System Faculty by Race

## **3 Year Comparison**

👅 Total 📲 Non-Minority 📲 Minority



## Faculty by Rank 3 Year Comparison



## Faculty by Rank 3 Year Comparison



## Faculty by Rank 3 Year Comparison



### 2008 Temporary Employees by Position Classification and Race

| Туре         | <u>Asian /</u><br><u>Pacific</u><br>Islander | <u>Black</u> | <u>Hispanic</u> | <u>Native</u><br><u>American</u> | <u>White</u> | <u>Total</u> |
|--------------|----------------------------------------------|--------------|-----------------|----------------------------------|--------------|--------------|
| Clerical     | 12                                           | 95           | 3               | 1                                | 59           | 170          |
| Labor        | 0                                            | 23           | 4               | 0