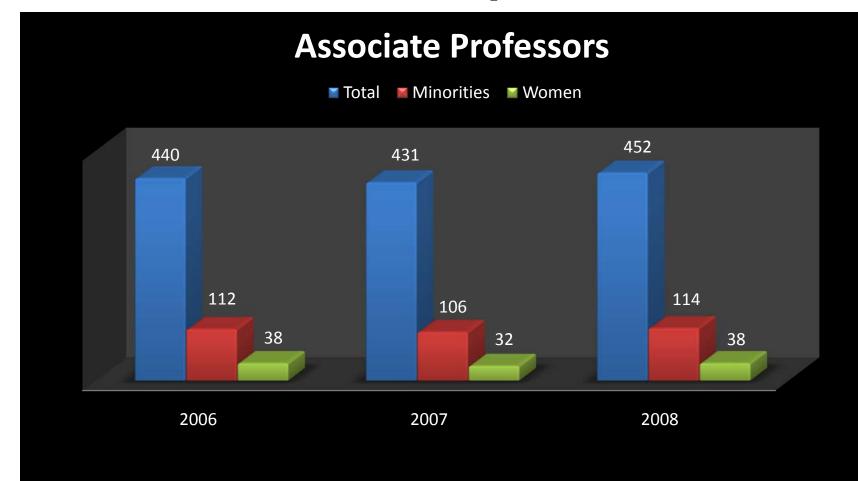

| 81.7%        | 0.0%                                      | 0.8%            | 1.7%                      | 84.2%            |
| Total                                      | 4,311                             | 1,249        | 543                                       | 88              | 14                        | 1,894            |
|                                            |                                   | 29.0%        | 12.6%                                     | 2.0%            | 0.3%                      | 43.9%            |

## Tenure & Non-Tenure System Faculty by Gender



### Tenure & Non-Tenure System Faculty by Race

## **3 Year Comparison**

👅 Total 📲 Non-Minority 📲 Minority



## Faculty by Rank 3 Year Comparison



## Faculty by Rank 3 Year Comparison



## Faculty by Rank 3 Year Comparison



### 2008 Temporary Employees by Position Classification and Race

| Туре         | <u>Asian /</u><br><u>Pacific</u><br>Islander | <u>Black</u> | <u>Hispanic</u> | <u>Native</u><br><u>American</u> | <u>White</u> | <u>Total</u> |
|--------------|----------------------------------------------|--------------|-----------------|----------------------------------|--------------|--------------|
| Clerical     | 12                                           | 95           | 3               | 1                                | 59           | 170          |
| Labor        | 0                                            | 23           | 4               | 0                                | 2            | 29           |
| Research     | 33