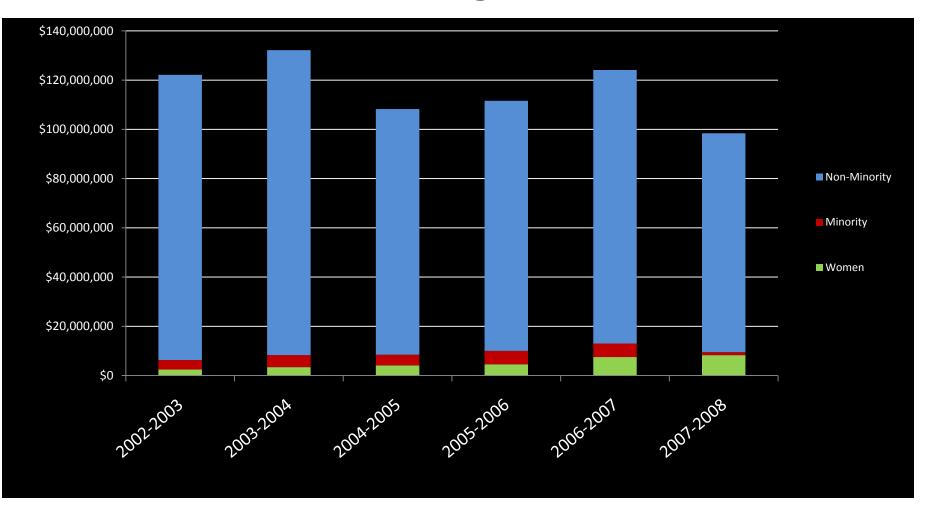

| 49.48%       |              |

### 2008 Temporary Employees by Position Classification and Gender

| Туре         | Female | Male   | Total |
|--------------|--------|--------|-------|
| Clerical     | 127    | 43     | 170   |
| Labor        | 11     | 18     | 29    |
| Professional | 228    | 143    | 371   |
| Research     | 204    | 75     | 279   |
| Service      | 9      | 11     | 20    |
| Totals:      | 579    | 290    | 869   |
| % of total:  | 66.62% | 33.37% |       |

## **Complaint Comparison Summary**

## Complaint Summary 3 - Year Comparison

Formal Complaints Initial Inquiries



#### Supplier Diversity – Construction and Professional Service Contracts



Office of Equal Opportunity

#### Supplier Diversity – Total General Purchasing Awards



#### Legal Counsel Fees Total Direct



#### **MUSIC Insurance Expenditures**



# CONCLUSION

February 2010