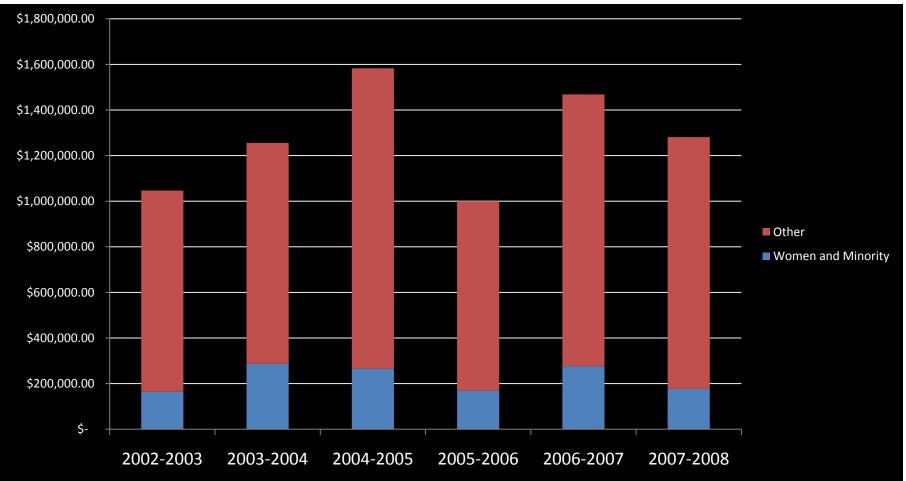

|              |

### 2008 Temporary Employees by Position Classification and Gender

| Туре         | Female | Male   | Total |
|--------------|--------|--------|-------|
| Clerical     | 127    | 43     | 170   |
| Labor        | 11     | 18     | 29    |
| Professional | 228    | 143    | 371   |
| Research     | 204    | 75     | 279   |
| Service      | 9      | 11     | 20    |
| Totals:      | 579    | 290    | 869   |
| % of total:  | 66.62% | 33.37% |       |

## **Complaint Comparison Summary**

## Complaint Summary 3 - Year Comparison

Formal Complaints Initial Inquiries



#### Supplier Diversity – Construction and Professional Service Contracts



Office of Equal Opportunity

#### Supplier Diversity – Total General Purchasing Awards



#### Legal Counsel Fees Total Direct



#### **MUSIC Insurance Expenditures**



# CONCLUSION

February 2010