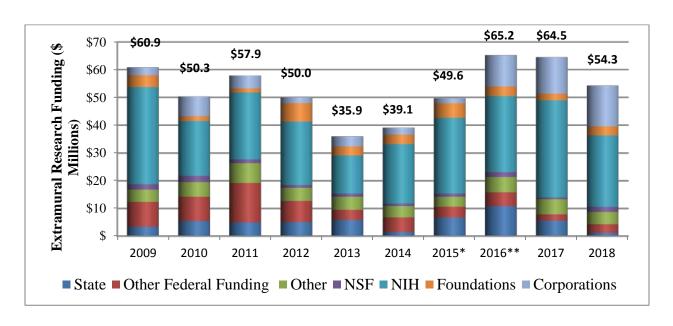

## TOTAL ANNUAL AWARDS THROUGH FEBRUARY 28, 2017

<sup>\*</sup> Award Data for FY2015 and beyond reflects a change in the methodology used to capture clinical trial awards/contracts.

<sup>\*\*</sup> Award Data for FY2016 includes clinical trial awards/contracts involving Karmanos Cancer Institute and the School of Medicine that were not previously processed through the WSU Sponsored Programs Office.

| Sponsor<br>Type (Using<br>Prime if<br>Applicable) | 2009         | 2010         | 2011         | 2012         | 2013         | 2014         | 2015*        | 2016**       | 2017         | 2018         |
|---------------------------------------------------|--------------|--------------|--------------|--------------|--------------|--------------|--------------|--------------|--------------|--------------|
| Corporations                                      | \$2,873,062  | \$7,079,180  | \$4,635,949  | \$2,125,838  | \$3,516,422  | \$2,528,645  | \$1,766,613  | \$11,305,914 | \$13,155,065 | \$14,743,799 |
| Foundations                                       | \$4,281,664  | \$1,755,127  | \$1,500,661  | \$6,675,863  | \$3,266,442  | \$3,339,473  | \$5,228,570  | \$3,432,300  | \$2,421,530  | \$3,314,634  |
| NIH                                               | \$34,931,739 | \$19,691,310 | \$24,038,881 | \$22,767,142 | \$13,811,880 | \$21,426,323 | \$27,272,814 | \$27,377,926 | \$34,902,793 | \$25,646,779 |
| NSF                                               | \$1,975,054  | \$2,253,105  | \$1,343,432  | \$999,919    | \$1,117,237  | \$896,594    | \$1,117,919  | \$1,708,730  | \$669,142    | \$1,857,988  |
| Other                                             | \$4,405,495  | \$5,337,148  | \$7,158,811  | \$4,736,097  | \$4,695,702  | \$4,140,207  | \$3,608,988  | \$5,524,494  | \$5,454,297  | \$4,485,387  |
| Other<br>Federal<br>Funding                       | \$9,021,134  | \$8,704,416  | \$14,273,817 | \$7,625,012  | \$3,679,062  | \$5,215,097  | \$3,897,427  | \$5,009,333  | \$2,286,026  | \$3,108,931  |
| State                                             | \$3,386,710  | \$5,490,702  | \$4,940,710  | \$5,101,215  | \$5,853,123  | \$1,554,623  | \$6,744,018  | \$10,852,377 | \$5,602,364  | \$1,146,581  |
| Grand<br>Total                                    | \$60,874,858 | \$50,310,988 | \$57,892,260 | \$50,031,086 | \$35,939,868 | \$39,100,961 | \$49,636,350 | \$65,211,073 | \$64,491,218 | \$54,304,100 |