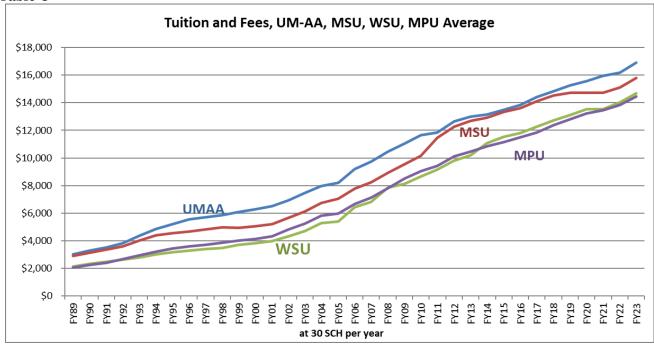

#### Wayne State University Tuition and Fee Rates vs. Other Michigan Public Universities

Wayne State tuition has tracked the median for the Michigan public universities (MPU) for many years. In some years the MPU average has exceeded Wayne State's undergraduate tuition and fee rates. For many years, Michigan State's tuition and fees have tracked much closer to the University of Michigan than Wayne State.